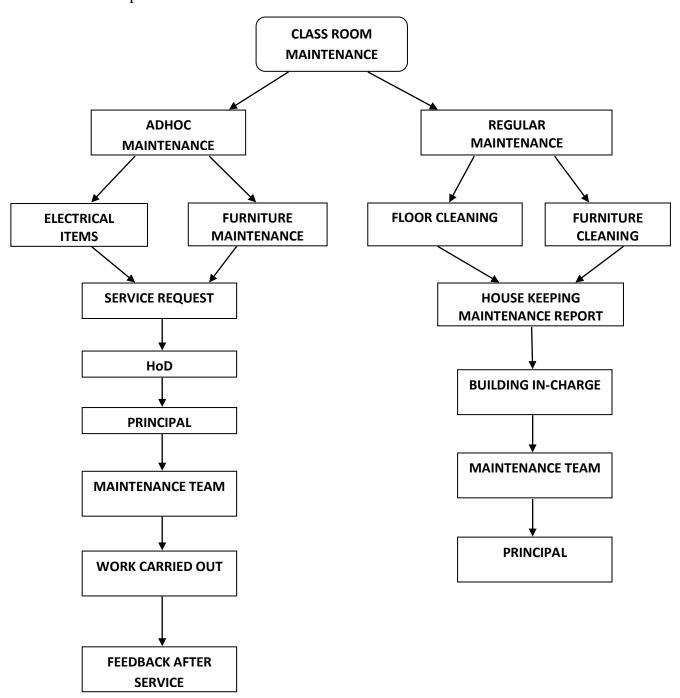

are maintained by the in-house team and available during day time in all working days.

Roadside service and breakdown coverage services are undertaken by external services. Cleaning of vehicles, air filing and small repairs are undertaken by the transport department inside the college. Major repairs are carried out by external automobile garages.



NPR Nagar, Natham, Dindigul - 624401, Tamil Nadu, India. Approved by AICTE, New Delhi & Affiliated to Anna University, Chennai. An ISO 9001:2015 Certified Institution.







## 2. MAINTENANCE OF CLASSROOMS, FURNITURE AND LABORATORIES

Classrooms with furniture, teaching aids and laboratories are maintained by the respective department faculties and lab assistants. The in-charges and lab assistants take care of their respective laboratories.



FLOW CHART FOR CLASS ROOM MAINTENANCE



NPR Nagar, Natham, Dindigul - 624401, Tamil Nadu, India.

Approved by AICTE, New Delhi & Affiliated to Anna University, Chennai.

An ISO 9001:2015 Certified Institution.

Phone No: 04544- 246 500, 246501, 246502.



Website: www.nprcolleges.org, www.nprcet.org, Email:nprcetprincipal@nprcolleges.org

## 3. MAINTENANCE AND UTILIZATION OF LIBRARY

The library staff is clearly instructed in the care and handling of library documents, particularly during processing, shelving and conveyance of documents. The following steps need to be taken:

- Bound volumes are not to be sorted out from their fore edges, as this process weakens the binding.
- Shelves should not be fully packed. A too-full shelf can crack spines and cause damage when a reader tries to r