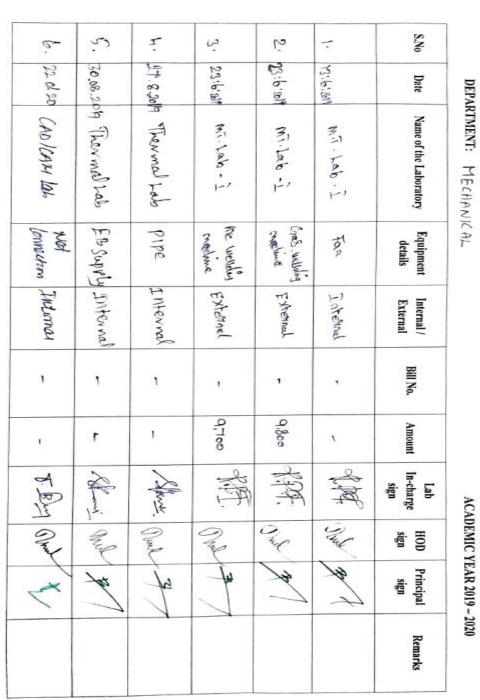

## ACADEMIC YEAR 2019 - 2020

Lab yearly service maintenance report

NPR College of Engineering & Technology

NPR Nagar, Natham, Dindigul - 624401, Tamil Nadu, India.

Approved by AICTE, New Delhi & Affiliated to Anna University, Chennai. An ISO 9001:2015 Certified Institution.

Lab yearly service maintenance report