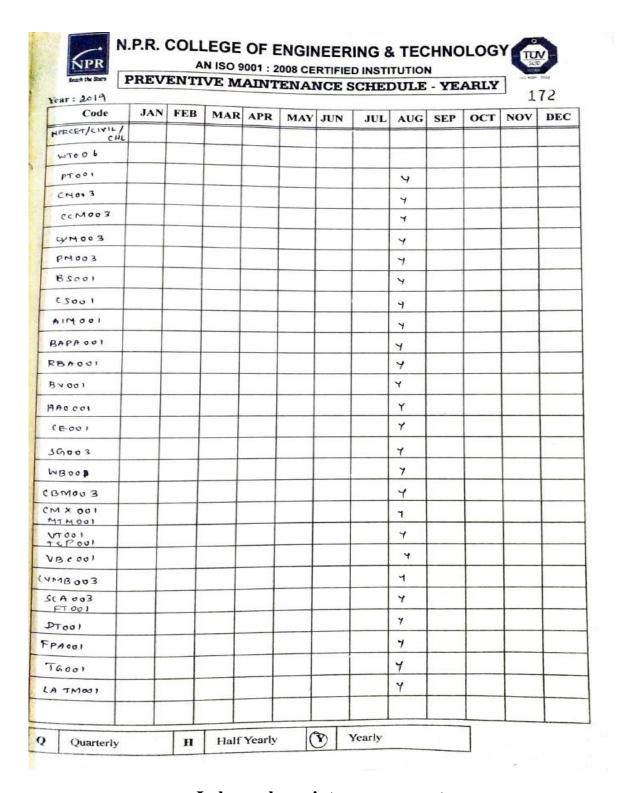

ded by

Working status

Remarks

: Pipe Damage. : Pipe Refaced (22.2.2020)

Verified by

: K. Sknot (k. Shanthakumar, Ap/civil)

Signature of the Principal

Dr. J.SUNDARARAJAN,

B.t., M.Tech., Ph.D., Principal

N.P.R. College of Engineering & Technology Natham, Dindigul (Dt) - 624 401.





## NPR College of Engineering & Technology

NPR Nagar, Natham, Dindigul - 624401, Tamil Nadu, India.

Approved by AICTE, New Delhi & Affiliated to Anna University, Chennai.

An ISO 9001:2015 Certified Institution.







## LABORATORY MAINTENANCE REPORT



Note: Encircle the letter for completion

Lab Monthly maintenance report



NPR Nagar, Natham, Dindigul - 624401, Tamil Nadu, India. Approved by AICTE, New Delhi & Affiliated to Anna University, Chennai. An ISO 9001:2015 Certified Institution.









Lab yearly maintenance report



## VPR College of Engineering & Technology NPR Nagar, Natham, Dindigul - 624401, Tamil Nadu, India.

Approved by AICTE, New Delhi & Affiliated to Anna University, Chennai. An ISO 9001:2015 Certified Institution.









# Website: www.nprcolleges.org, www.nprcet.org, Email.nprcetprincipal@nprcolleges.org LABORATORY MAINTENANCE REPORT

Approved by AICTE, New Delhi & Affiliated to Anna University, Chennai Phone No: 04544- 246 500, 246501, 246502 An ISO 9001:2015 Certified Institution. College of Engineering & Technology

## ACADEMIC YEAR 2019 - 2020

Lab yearly service maintenance report



NPR College of Engineering & Technology

NPR Nagar, Natham, Dindigul - 624401, Tamil Nadu, India.

Approved by AICTE, New Delhi & Affiliated to Anna University, Chennai