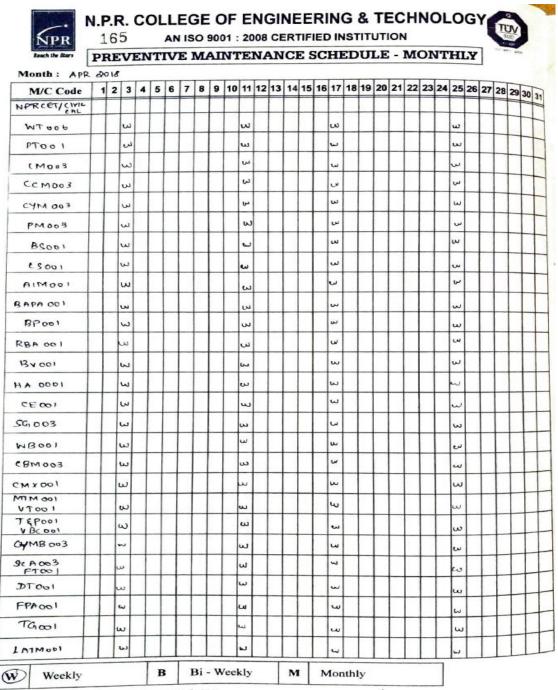

## LABORATORY MAINTENANCE REPORT

Note: Encircle the letter for completion

Lab Monthly maintenance report

NPR Nagar, Natham, Dindigul - 624401, Tamil Nadu, India. Approved by AICTE, New Delhi & Affiliated to Anna University, Chennai. An ISO 9001:2015 Certified Institution.