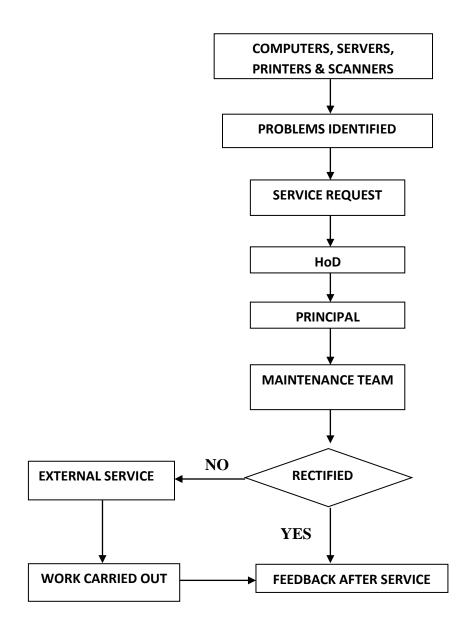

FLOW CHART FOR MACHINES AND EQUIPMENT MAINTENANCE

NPR Nagar, Natham, Dindigul - 624401, Tamil Nadu, India.

Approved by AICTE, New Delhi & Affiliated to Anna University, Chennai.

An ISO 9001:2015 Certified Institution.