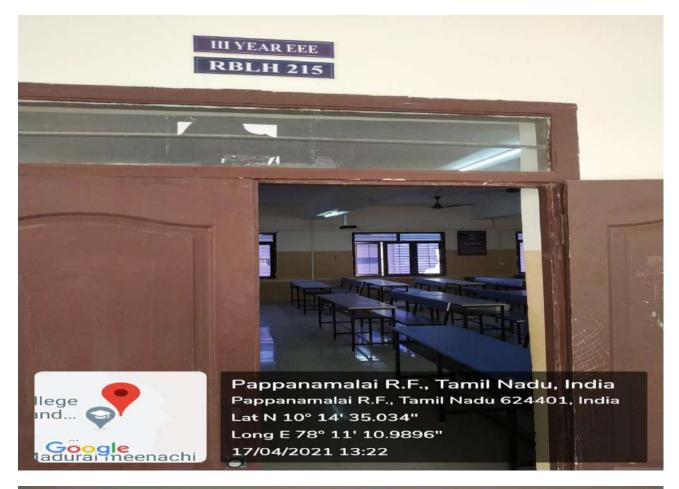

### **REAR BLOCK – LECTURE HALL (RBLH 215)**

NPR Nagar, Natham, Dindigul - 624401, Tamil Nadu, India.

Approved by AICTE, New Delhi & Affiliated to Anna University, Chennai.

An ISO 9001:2015 Certified Institution.