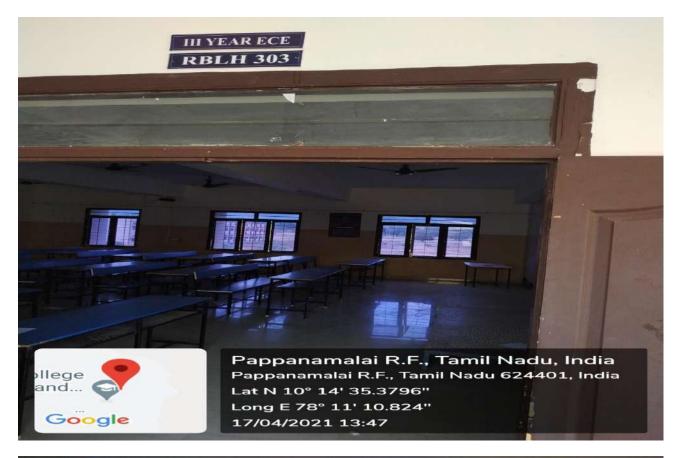

### **REAR BLOCK – LECTURE HALL (RBLH 303)**

NPR Nagar, Natham, Dindigul - 624401, Tamil Nadu, India. Approved by AICTE, New Delhi & Affiliated to Anna University, Chennai. An ISO 9001:2015 Certified Institution.

Phone No: 04544- 246 500, 246501, 246502.

Website: www.nprcolleges.org, www.nprcet.org, Email.nprcetprincipal@nprcolleges.org