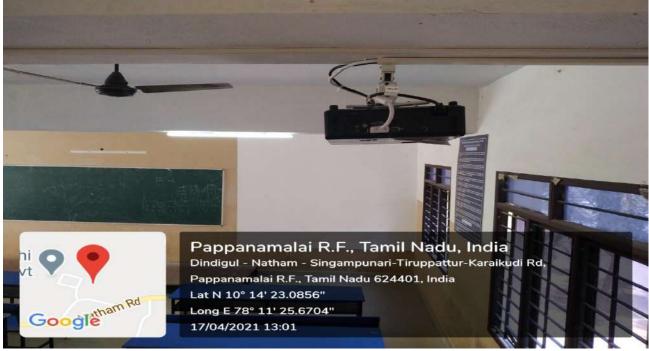

#### **REAR BLOCK – LECTURE HALL (RBLH 011)**

NPR Nagar, Natham, Dindigul - 624401, Tamil Nadu, India.

Approved by AICTE, New Delhi & Affiliated to Anna University, Chennai.

An ISO 9001:2015 Certified Institution.

Phone No: 04544- 246 500, 246501, 246502.

Website: www.nprcolleges.org, www.nprcet.org, Email:nprcetprincipal@nprcolleges.org