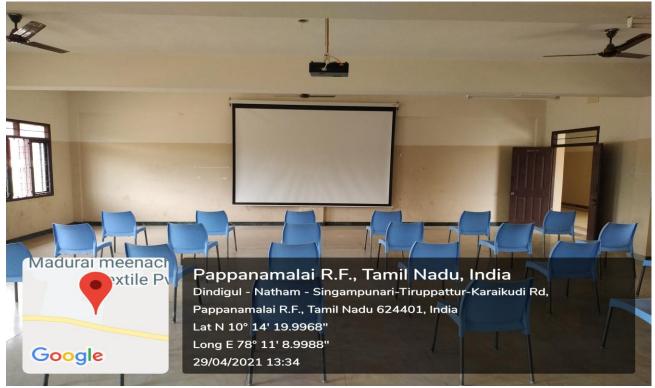

w.nprcet.org, Email:nprcetprincipal@nprcolleges.org

### **REAR BLOCK – SEMINAR HALL (RBSH 211)**







NPR Nagar, Natham, Dindigul - 624401, Tamil Nadu, India.

Approved by AICTE, New Delhi & Affiliated to Anna University, Chennai.

An ISO 9001:2015 Certified Institution.

Phone No: 04544- 246 500, 246501, 246502.



Website: www.nprcolleges.org, www.nprcet.org, Email:nprcetprincipal@nprcolleges.org

#### MAIN BLOCK – SEMINAR HALL (MBSH 203)







NPR Nagar, Natham, Dindigul - 624401, Tamil Nadu, India.

Approved by AICTE, New Delhi & Affiliated to Anna University, Chennai.

An ISO 9001:2015 Certified Institution.

Phone No: 04544- 246 500, 246501, 246502.



Website: www.nprcolleges.org, www.nprcet.org, Email:nprcetprincipal@nprcolleges.org

### MAIN BLOCK – SEMINAR HALL (MBSH 204)