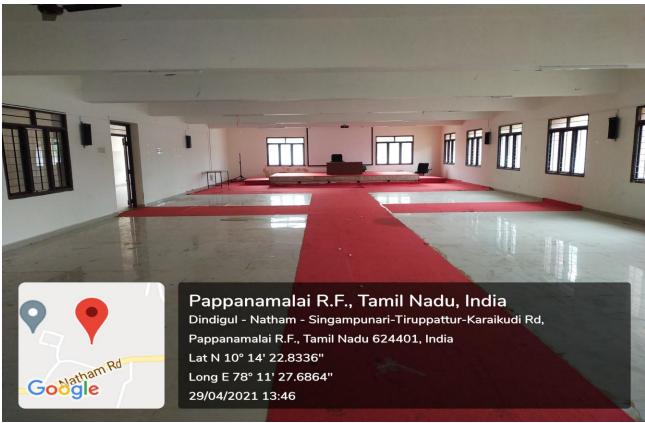

### **REAR BLOCK – SEMINAR HALL (RBSH 007)**

### NPK College of Engineering & Technology

NPR Nagar, Natham, Dindigul - 624401, Tamil Nadu, India.

Approved by AICTE, New Delhi & Affiliated to Anna University, Chennai.

An ISO 9001:2015 Certified Institution.