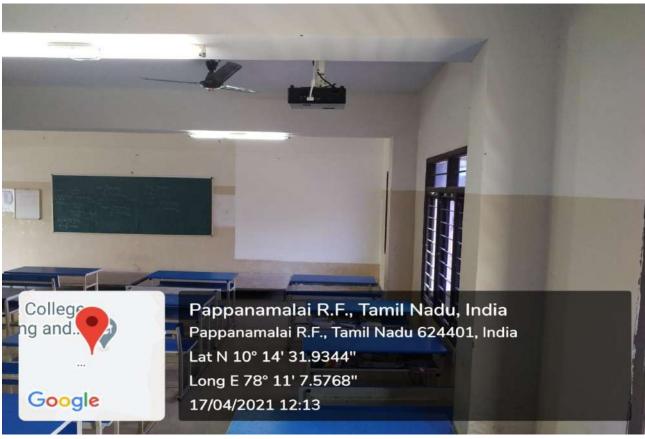

### MAIN BLOCK – LECTURE HALL (MBLH 207)

NPR Nagar, Natham, Dindigul - 624401, Tamil Nadu, India.

Approved by AICTE, New Delhi & Affiliated to Anna University, Chennai.

An ISO 9001:2015 Certified Institution.

Phone No: 04544- 246 500, 246501, 246502.

Website: www.nprcolleges.org, www.nprcet.org, Email nprcetprincipal@nprcolleges.org