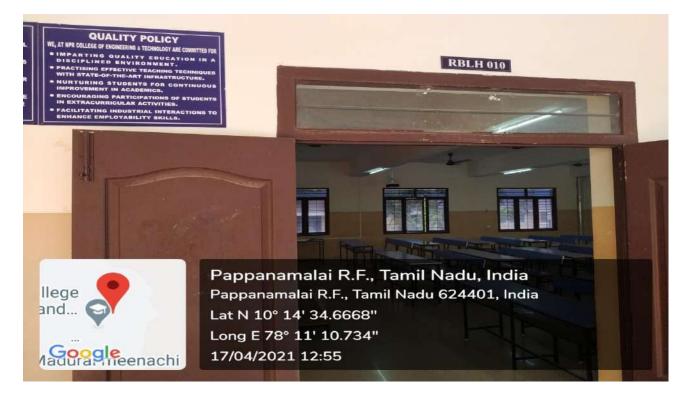

### **REAR BLOCK – LECTURE HALL (RBLH 010)**

NPR Nagar, Natham, Dindigul - 624401, Tamil Nadu, India.

Approved by AICTE, New Delhi & Affiliated to Anna University, Chennai.

An ISO 9001:2015 Certified Institution.

Phone No: 04544- 246 500, 246501, 246502.

Website: www.nprcolleges.org, www.nprcet.org, Email:nprcetprincipal@nprcolleges.org