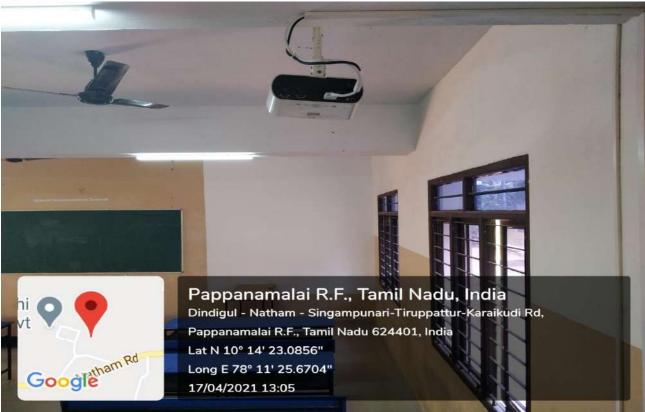

#### **REAR BLOCK – LECTURE HALL (RBLH 012)**

NPR Nagar, Natham, Dindigul - 624401, Tamil Nadu, India.

Approved by AICTE, New Delhi & Affiliated to Anna University, Chennai.

An ISO 9001:2015 Certified Institution.

Phone No: 04544- 246 500, 246501, 246502.

Website: www.nprcolleges.org, www.nprcet.org, Email:nprcetprincipal@nprcolleges.org