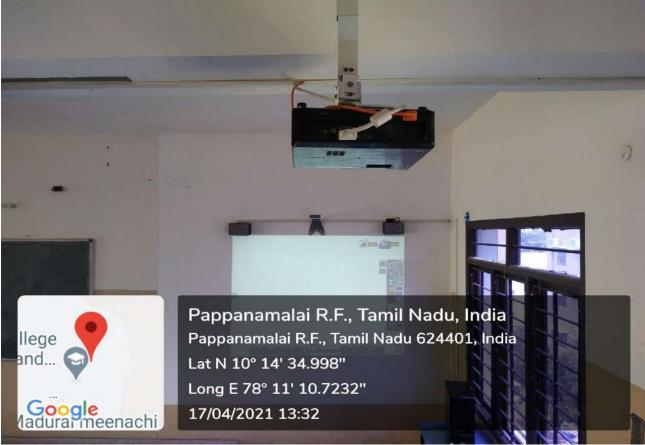

### **REAR BLOCK – LECTURE HALL (RBLH 312)**

NPR Nagar, Natham, Dindigul - 624401, Tamil Nadu, India.

Approved by AICTE, New Delhi & Affiliated to Anna University, Chennai.

An ISO 9001:2015 Certified Institution.

Phone No: 04544- 246 500, 246501, 246502.

Website: www.nprcolleges.org, www.nprcet.org, Email:nprcetprincipal@nprcolleges.org