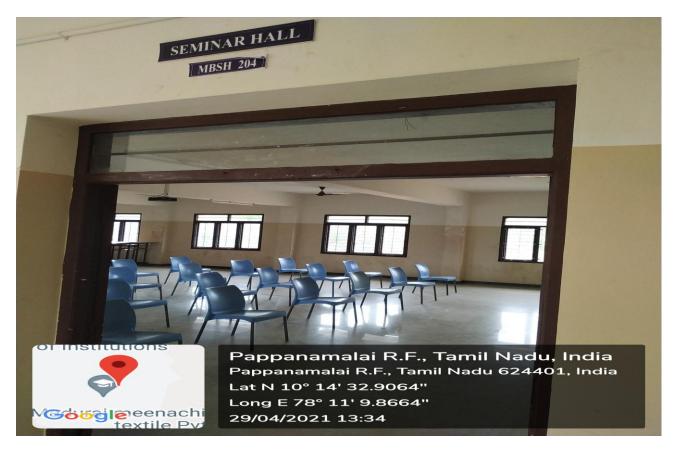

www.nprcet.org, Email:nprcetprincipal@nprcolleges.org

### **REAR BLOCK – SEMINAR HALL (RBSH 211)**







NPR Nagar, Natham, Dindigul - 624401, Tamil Nadu, India.

Approved by AICTE, New Delhi & Affiliated to Anna University, Chennai.

An ISO 9001:2015 Certified Institution.

Phone No: 04544- 246 500, 246501, 246502.



Website: www.nprcolleges.org, www.nprcet.org, Email:nprcetprincipal@nprcolleges.org

#### MAIN BLOCK – SEMINAR HALL (MBSH 203)







NPR Nagar, Natham, Dindigul - 624401, Tamil Nadu, India.

Approved by AICTE, New Delhi & Affiliated to Anna University, Chennai.

An ISO 9001:2015 Certified Institution.

Phone No: 04544- 246 500, 246501, 246502.



Website: www.nprcolleges.org, www.nprcet.org, Email:nprcetprincipal@nprcolleges.org

### MAIN BLOCK – SEMINAR HALL (MBSH 204)