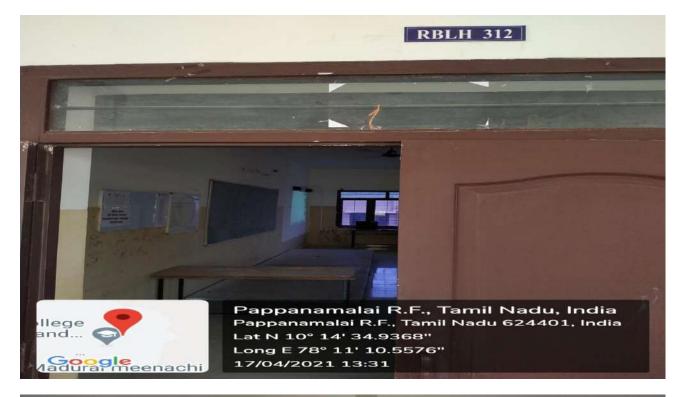

### **REAR BLOCK – LECTURE HALL (RBLH 312)**

NPR Nagar, Natham, Dindigul - 624401, Tamil Nadu, India.

Approved by AICTE, New Delhi & Affiliated to Anna University, Chennai.

An ISO 9001:2015 Certified Institution.

Phone No: 04544- 246 500, 246501, 246502.

Website: www.nprcolleges.org, www.nprcet.org, Email:nprcetprincipal@nprcolleges.org