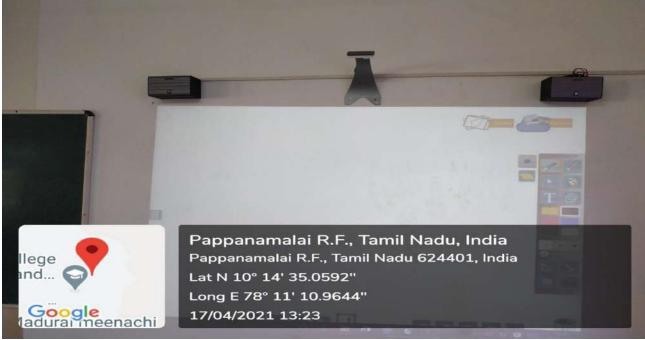

### **REAR BLOCK – LECTURE HALL (RBLH 215)**

NPR Nagar, Natham, Dindigul - 624401, Tamil Nadu, India.

Approved by AICTE, New Delhi & Affiliated to Anna University, Chennai.

An ISO 9001:2015 Certified Institution.