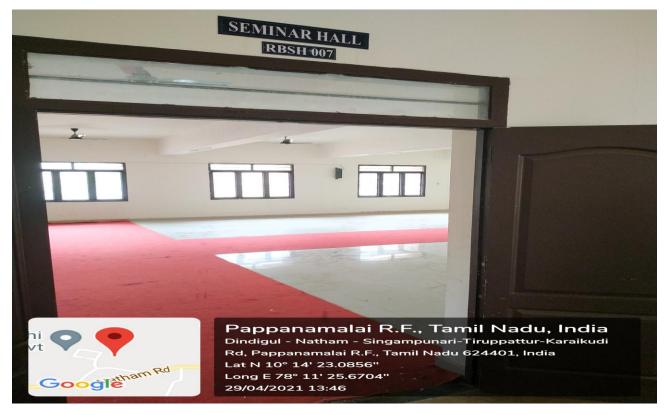

### **REAR BLOCK – SEMINAR HALL (RBSH 007)**

### NPK College of Engineering & Technology

NPR Nagar, Natham, Dindigul - 624401, Tamil Nadu, India.

Approved by AICTE, New Delhi & Affiliated to Anna University, Chennai.

An ISO 9001:2015 Certified Institution.