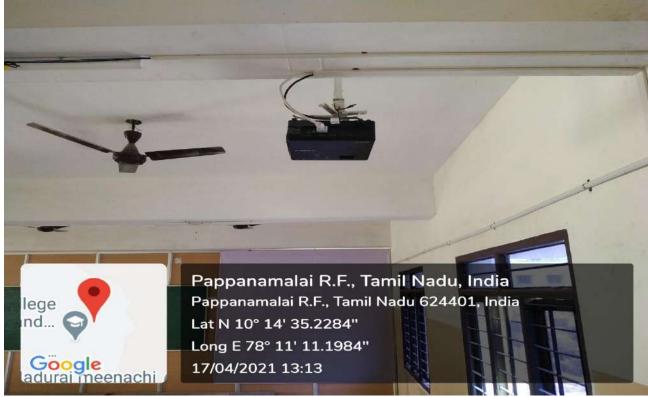

### **REAR BLOCK – LECTURE HALL (RBLH 112)**

NPR Nagar, Natham, Dindigul - 624401, Tamil Nadu, India. Approved by AICTE, New Delhi & Affiliated to Anna University, Chennai. An ISO 9001:2015 Certified Institution.

Phone No: 04544- 246 500, 246501, 246502.

Website: www.nprcolleges.org, www.nprcet.org, Email.nprcetprincipal@nprcolleges.org