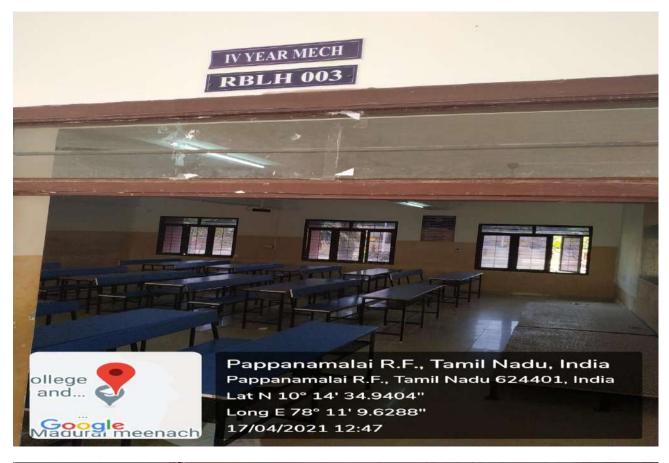

#### **REAR BLOCK – LECTURE HALL (RBLH 003)**

NPR Nagar, Natham, Dindigul - 624401, Tamil Nadu, India. Approved by AICTE, New Delhi & Affiliated to Anna University, Chennai. An ISO 9001:2015 Certified Institution.

Phone No: 04544- 246 500, 246501, 246502.
Website: www.nprcolleges.org, www.nprcet.org, Email:nprcetprincipal@nprcolleges.org