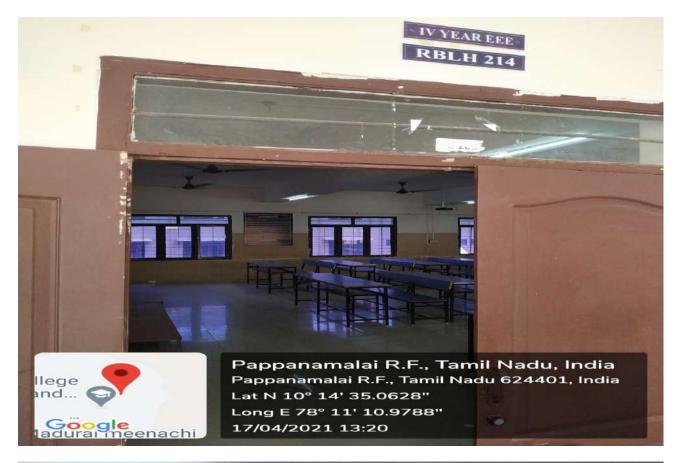

### **REAR BLOCK – LECTURE HALL (RBLH 214)**

NPR Nagar, Natham, Dindigul - 624401, Tamil Nadu, India.

Approved by AICTE, New Delhi & Affiliated to Anna University, Chennai.

An ISO 9001:2015 Certified Institution.

Phone No: 04544- 246 500, 246501, 246502.

Website: www.nprcolleges.org, www.nprcet.org, Email:nprcetprincipal@nprcolleges.org