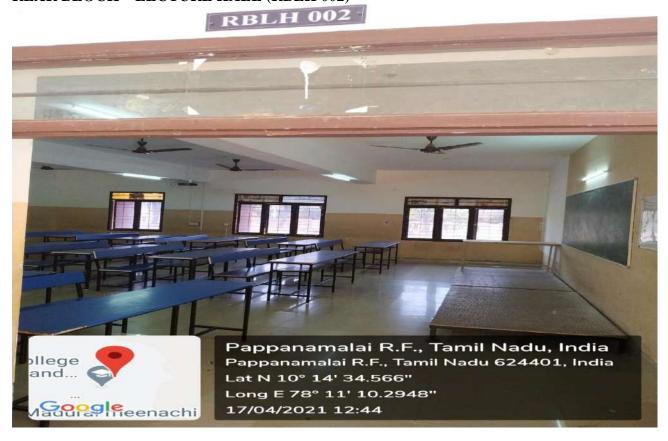

### LECTURE HALLS PHOTOS REAR BLOCK – LECTURE HALL (RBLH 002)

NPR Nagar, Natham, Dindigul - 624401, Tamil Nadu, India.

Approved by AICTE, New Delhi & Affiliated to Anna University, Chennai.

An ISO 9001:2015 Certified Institution.