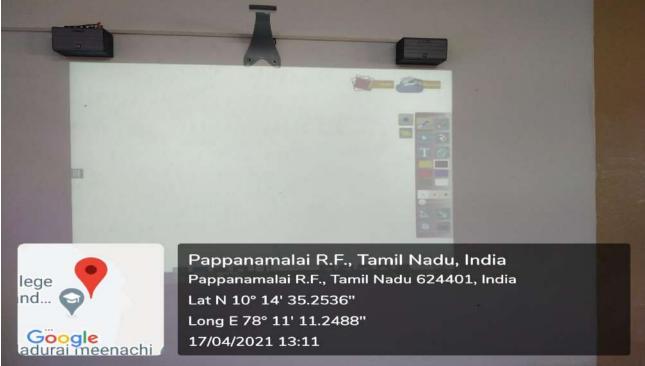

#### **REAR BLOCK – LECTURE HALL (RBLH 104)**

NPR Nagar, Natham, Dindigul - 624401, Tamil Nadu, India.

Approved by AICTE, New Delhi & Affiliated to Anna University, Chennai.

An ISO 9001:2015 Certified Institution.

Phone No: 04544- 246 500, 246501, 246502.

Website: www.nprcolleges.org, www.nprcet.org, Email.nprcetprincipal@nprcolleges.org