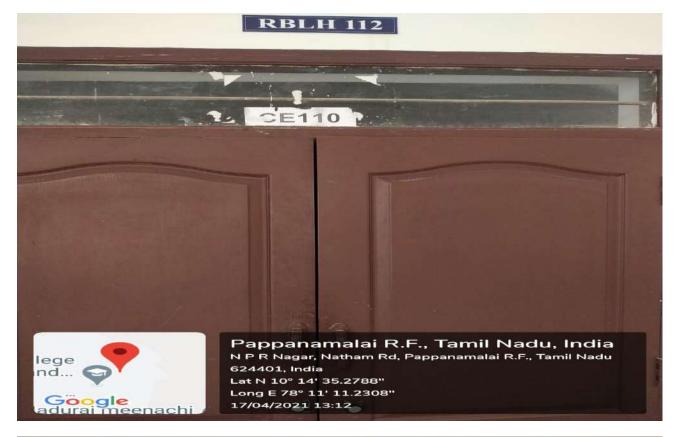

### **REAR BLOCK – LECTURE HALL (RBLH 112)**

NPR Nagar, Natham, Dindigul - 624401, Tamil Nadu, India. Approved by AICTE, New Delhi & Affiliated to Anna University, Chennai. An ISO 9001:2015 Certified Institution.

Phone No: 04544- 246 500, 246501, 246502.

Website: www.nprcolleges.org, www.nprcet.org, Email.nprcetprincipal@nprcolleges.org