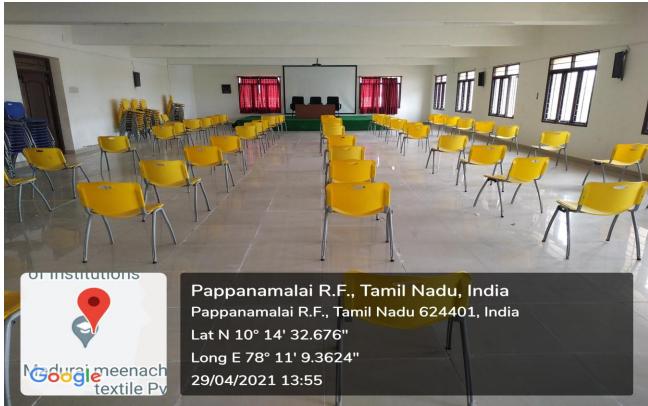

### **REAR BLOCK – SEMINAR HALL (RBSH 210)**

NPR Nagar, Natham, Dindigul - 624401, Tamil Nadu, India.

Approved by AICTE, New Delhi & Affiliated to Anna University, Chennai.

An ISO 9001:2015 Certified Institution.