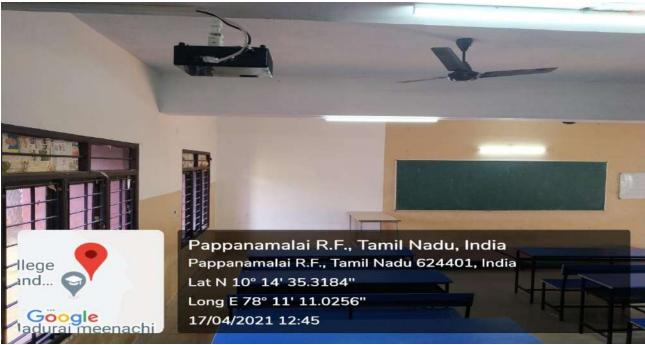

### LECTURE HALLS PHOTOS REAR BLOCK – LECTURE HALL (RBLH 002)

NPR Nagar, Natham, Dindigul - 624401, Tamil Nadu, India.

Approved by AICTE, New Delhi & Affiliated to Anna University, Chennai.

An ISO 9001:2015 Certified Institution.

Phone No: 04544- 246 500, 246501, 246502.

Website: www.nprcolleges.org, www.nprcet.org, Email.nprcetprincipal@nprcolleges.org