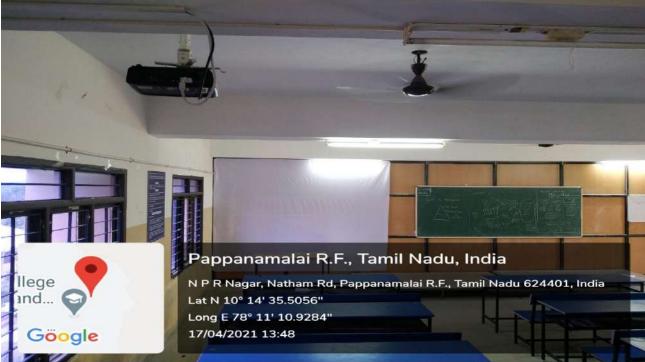

### **REAR BLOCK – LECTURE HALL (RBLH 303)**

NPR Nagar, Natham, Dindigul - 624401, Tamil Nadu, India. Approved by AICTE, New Delhi & Affiliated to Anna University, Chennai. An ISO 9001:2015 Certified Institution.

Phone No: 04544- 246 500, 246501, 246502.

Website: www.nprcolleges.org, www.nprcet.org, Email.nprcetprincipal@nprcolleges.org