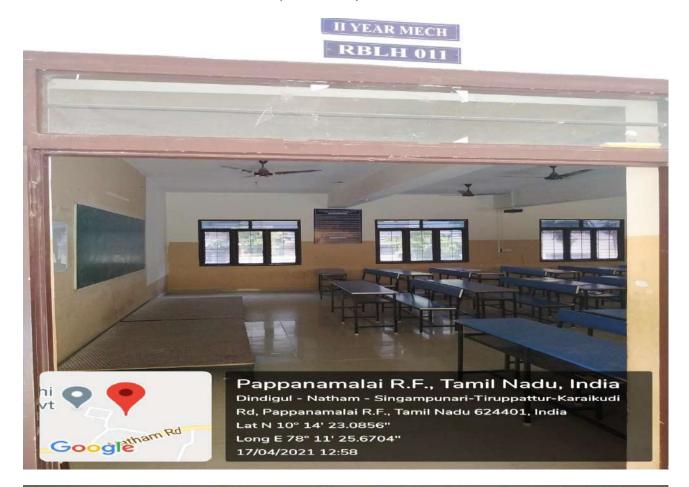

#### **REAR BLOCK – LECTURE HALL (RBLH 011)**

NPR Nagar, Natham, Dindigul - 624401, Tamil Nadu, India.

Approved by AICTE, New Delhi & Affiliated to Anna University, Chennai.

An ISO 9001:2015 Certified Institution.

Phone No: 04544- 246 500, 246501, 246502.

Website: www.nprcolleges.org, www.nprcet.org, Email:nprcetprincipal@nprcolleges.org