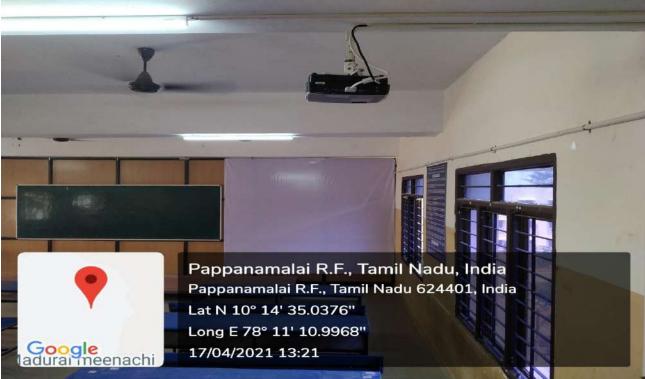

### **REAR BLOCK – LECTURE HALL (RBLH 214)**

NPR Nagar, Natham, Dindigul - 624401, Tamil Nadu, India.

Approved by AICTE, New Delhi & Affiliated to Anna University, Chennai.

An ISO 9001:2015 Certified Institution.

Phone No: 04544- 246 500, 246501, 246502.

Website: www.nprcolleges.org, www.nprcet.org, Email:nprcetprincipal@nprcolleges.org