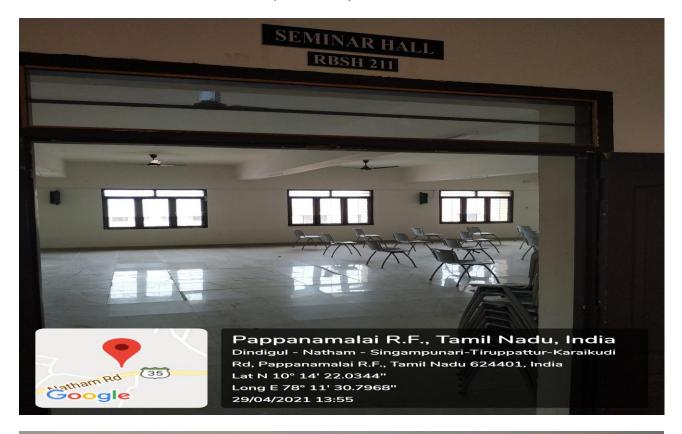

### **REAR BLOCK – SEMINAR HALL (RBSH 211)**

NPR Nagar, Natham, Dindigul - 624401, Tamil Nadu, India.

Approved by AICTE, New Delhi & Affiliated to Anna University, Chennai.

An ISO 9001:2015 Certified Institution.