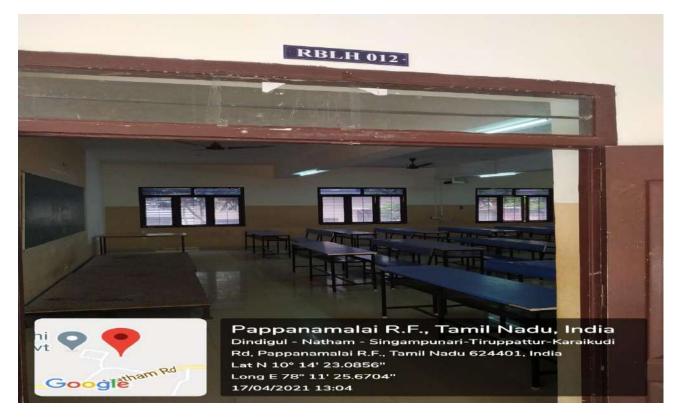

#### **REAR BLOCK – LECTURE HALL (RBLH 012)**

NPR Nagar, Natham, Dindigul - 624401, Tamil Nadu, India.

Approved by AICTE, New Delhi & Affiliated to Anna University, Chennai.

An ISO 9001:2015 Certified Institution.

Phone No: 04544- 246 500, 246501, 246502.

Website: www.nprcolleges.org, www.nprcet.org, Email:nprcetprincipal@nprcolleges.org