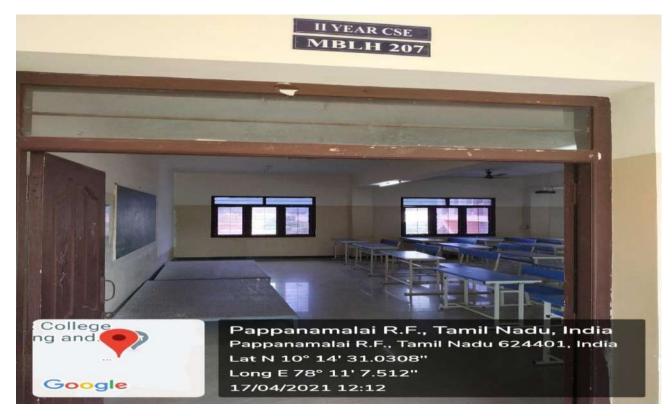

### MAIN BLOCK – LECTURE HALL (MBLH 207)

NPR Nagar, Natham, Dindigul - 624401, Tamil Nadu, India.

Approved by AICTE, New Delhi & Affiliated to Anna University, Chennai.

An ISO 9001:2015 Certified Institution.

Phone No: 04544- 246 500, 246501, 246502.

Website: www.nprcolleges.org, www.nprcet.org, Email nprcetprincipal@nprcolleges.org