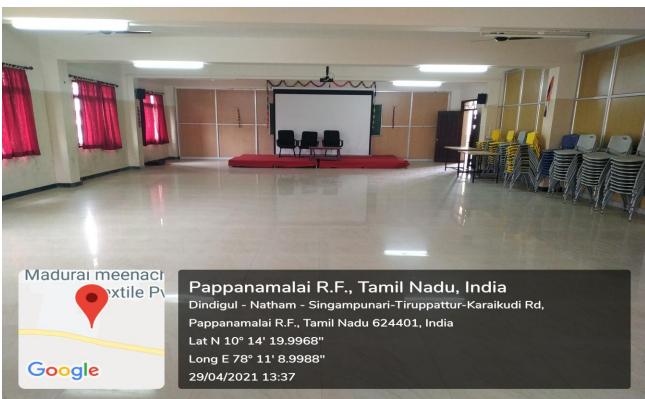

#### MAIN BLOCK – SEMINAR HALL (MBSH 203)

NPR Nagar, Natham, Dindigul - 624401, Tamil Nadu, India.

Approved by AICTE, New Delhi & Affiliated to Anna University, Chennai.

An ISO 9001:2015 Certified Institution.

Phone No: 04544- 246 500, 246501, 246502.

Website: www.nprcolleges.org, www.nprcet.org, Email:nprcetprincipal@nprcolleges.org