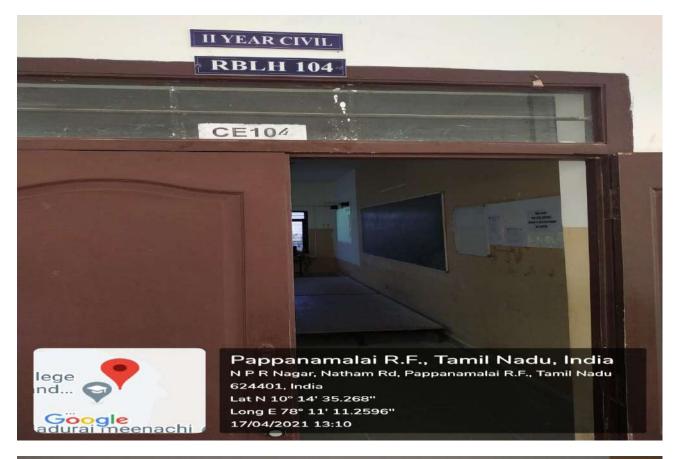

#### **REAR BLOCK – LECTURE HALL (RBLH 104)**

NPR Nagar, Natham, Dindigul - 624401, Tamil Nadu, India.

Approved by AICTE, New Delhi & Affiliated to Anna University, Chennai.

An ISO 9001:2015 Certified Institution.

Phone No: 04544- 246 500, 246501, 246502.

Website: www.nprcolleges.org, www.nprcet.org, Email.nprcetprincipal@nprcolleges.org