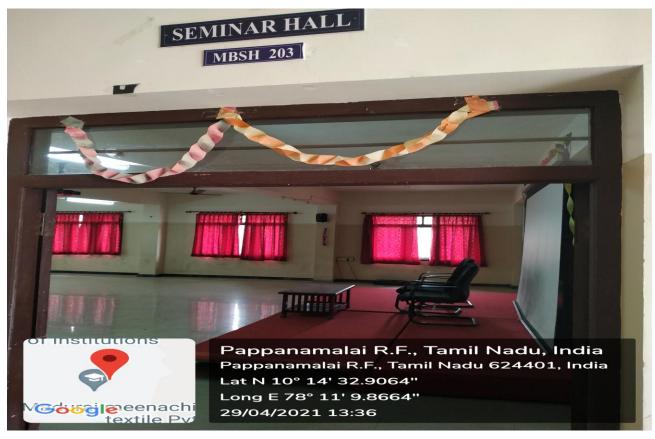

#### MAIN BLOCK – SEMINAR HALL (MBSH 203)

NPR Nagar, Natham, Dindigul - 624401, Tamil Nadu, India.

Approved by AICTE, New Delhi & Affiliated to Anna University, Chennai.

An ISO 9001:2015 Certified Institution.

Phone No: 04544- 246 500, 246501, 246502.

Website: www.nprcolleges.org, www.nprcet.org, Email:nprcetprincipal@nprcolleges.org