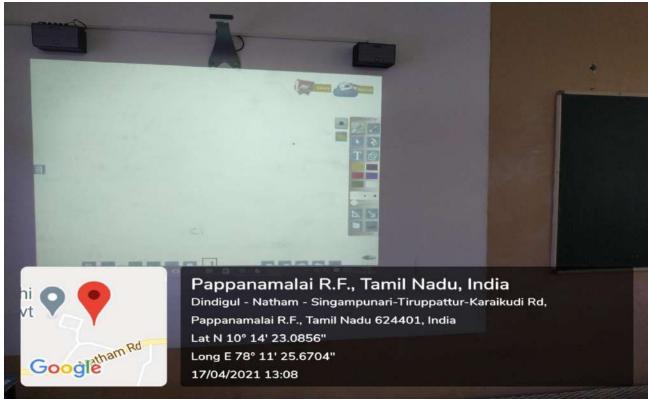

### **REAR BLOCK – LECTURE HALL (RBLH 103)**

NPR Nagar, Natham, Dindigul - 624401, Tamil Nadu, India. Approved by AICTE, New Delhi & Affiliated to Anna University, Chennai. An ISO 9001:2015 Certified Institution.

Phone No: 04544- 246 500, 246501, 246502.

Website: www.nprcolleges.org, www.nprcet.org, Email.nprcetprincipal@nprcolleges.org