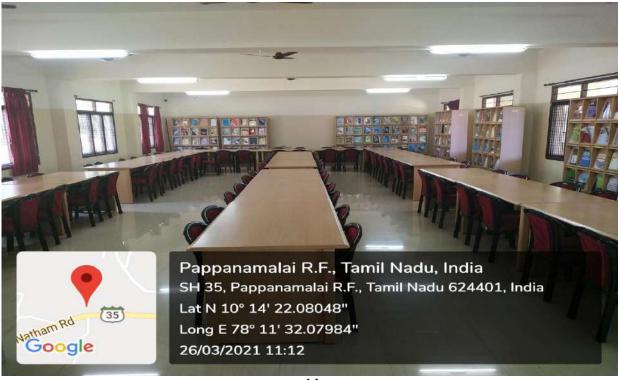

#### LIBRARY PHOTOS

NPR Nagar, Natham, Dindigul - 624401, Tamil Nadu, India.

Approved by AICTE, New Delhi & Affiliated to Anna University, Chennai.

An ISO 9001:2015 Certified Institution.

Phone No: 04544- 246 500, 246501, 246502.