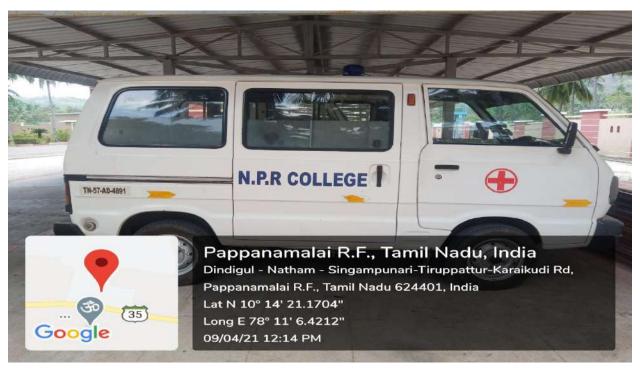

#### **AMBULANCE PHOTO**

NPR Nagar, Natham, Dindigul - 624401, Tamil Nadu, India.

Approved by AICTE, New Delhi & Affiliated to Anna University, Chennai.

An ISO 9001:2015 Certified Institution.

Phone No: 04544- 246 500, 246501, 246502.