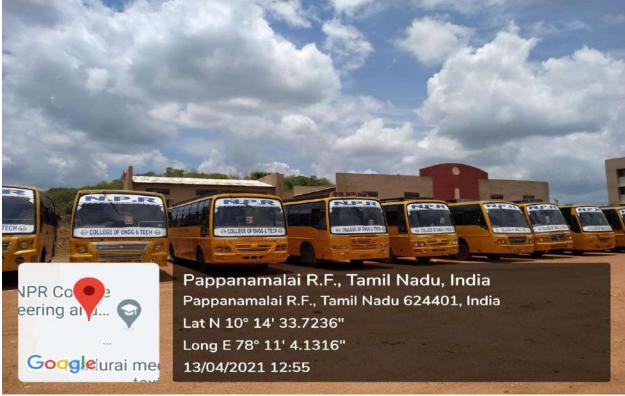

#### **COLLEGE BUS PHOTOS**

NPR Nagar, Natham, Dindigul - 624401, Tamil Nadu, India.

Approved by AICTE, New Delhi & Affiliated to Anna University, Chennai.

An ISO 9001:2015 Certified Institution.

Phone No: 04544- 246 500, 246501, 246502.