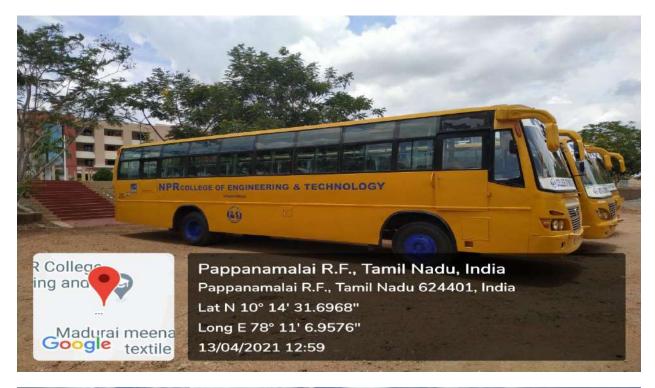

#### **COLLEGE BUS PHOTOS**

NPR Nagar, Natham, Dindigul - 624401, Tamil Nadu, India.

Approved by AICTE, New Delhi & Affiliated to Anna University, Chennai.

An ISO 9001:2015 Certified Institution.

Phone No: 04544- 246 500, 246501, 246502.