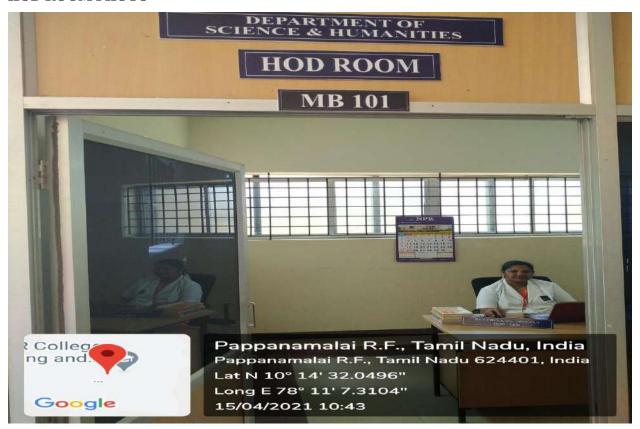

www.nprcet.org, Email:nprcetprincipal@nprcolleges.org

#### LABORATORIES PHOTOS



### **COMPUTER LAB**



**ELECTRICAL LAB** 



NPR Nagar, Natham, Dindigul - 624401, Tamil Nadu, India. Approved by AICTE, New Delhi & Affiliated to Anna University, Chennai. An ISO 9001:2015 Certified Institution. Phone No: 04544- 246 500, 246501, 246502.



Website: www.nprcolleges.org, www.nprcet.org, Email:nprcetprincipal@nprcolleges.org



#### **CIVIL LAB**



**CHEMISTRY LAB** 



NPR Nagar, Natham, Dindigul - 624401, Tamil Nadu, India.

Approved by AICTE, New Delhi & Affiliated to Anna University, Chennai.

An ISO 9001:2015 Certified Institution.

Phone No: 04544- 246 500, 246501, 246502.



Website: www.nprcolleges.org, www.nprcet.org, Email:nprcetprincipal@nprcolleges.org

#### **HOD ROOM PHOTO**



### **FACULTY ROOM PHOTO**





NPR Nagar, Natham, Dindigul - 624401, Tamil Nadu, India.

Approved by AICTE, New Delhi & Affiliated to Anna University, Chennai.

An ISO 9001:2015 Certified Institution.

Phone No: 04544- 246 500, 246501, 246502.



Website: www.nprcolleges.org, www.nprcet.org, Email:nprcetprincipal@nprcolleges.org

#### **AC AUDITORIUM PHOTOS**







NPR Nagar, Natham, Dindigul - 624401, Tamil Nadu, India.

Approved by AICTE, New Delhi & Affiliated to Anna University, Chennai.

An ISO 9001:2015 Certified Institution.

Phone No: 04544- 246 500, 246501, 246502.



Website: www.nprcolleges.org, www.nprcet.org, Email:nprcetprincipal@nprcolleges.org

#### OPEN AIR AUDITORIUM PHOTOS







NPR Nagar, Natham, Dindigul - 624401, Tamil Nadu, India.

Approved by AICTE, New Delhi &