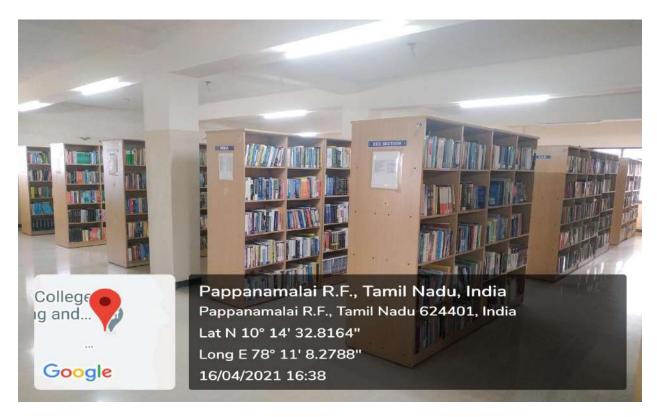

#### LIBRARY PHOTOS

NPR Nagar, Natham, Dindigul - 624401, Tamil Nadu, India.

Approved by AICTE, New Delhi & Affiliated to Anna University, Chennai.

An ISO 9001:2015 Certified Institution.

Phone No: 04544- 246 500, 246501, 246502.