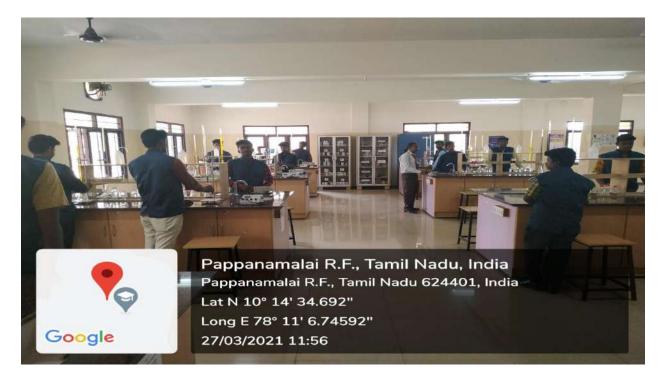

#### LABORATORIES PHOTOS

#### **CIVIL LAB**

**CHEMISTRY LAB** 

NPR Nagar, Natham, Dindigul - 624401, Tamil Nadu, India.

Approved by AICTE, New Delhi & Affiliated to Anna University, Chennai.

An ISO 9001:2015 Certified Institution.