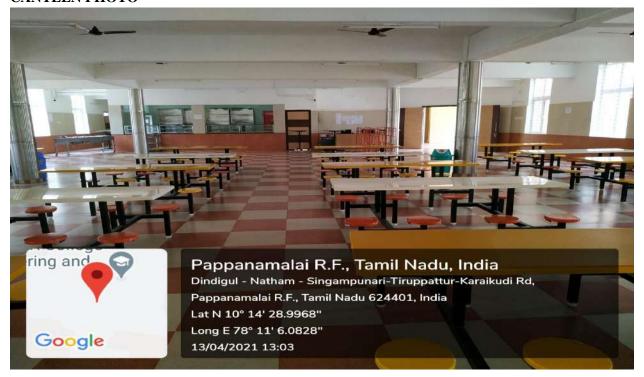

#### **CANTEEN PHOTO**

NPR Nagar, Natham, Dindigul - 624401, Tamil Nadu, India. Approved by AICTE, New Delhi & Affiliated to Anna University, Chennai. An ISO 9001:2015 Certified Institution.

Phone No: 04544- 246 500, 246501, 246502.