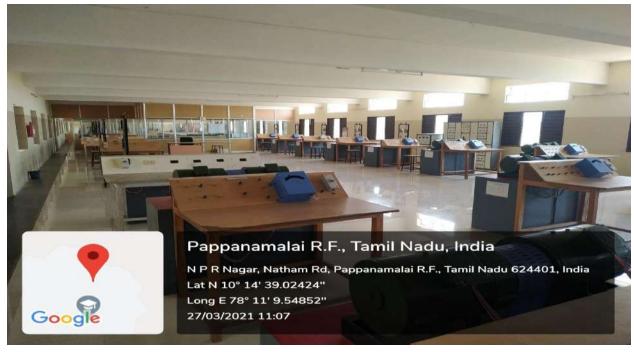

#### LABORATORIES PHOTOS

### **COMPUTER LAB**

**ELECTRICAL LAB** 

NPR Nagar, Natham, Dindigul - 624401, Tamil Nadu, India. Approved by AICTE, New Delhi & Affiliated to Anna University, Chennai. An ISO 9001:2015 Certified Institution. Phone No: 04544- 246 500, 246501, 246502.