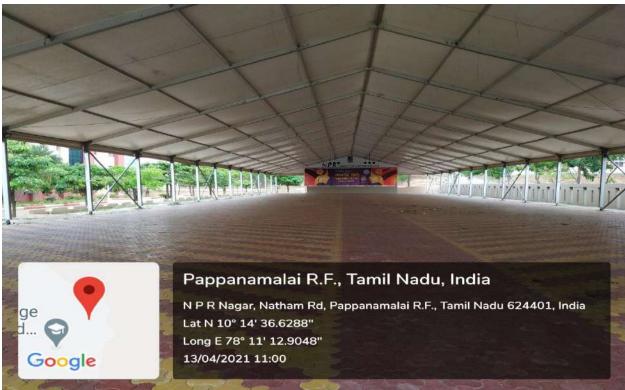

#### OPEN AIR AUDITORIUM PHOTOS

NPR Nagar, Natham, Dindigul - 624401, Tamil Nadu, India.

Approved by AICTE, New Delhi & Affiliated to Anna University, Chennai.

An ISO 9001:2015 Certified Institution.

Phone No: 04544- 246 500, 246501, 246502.