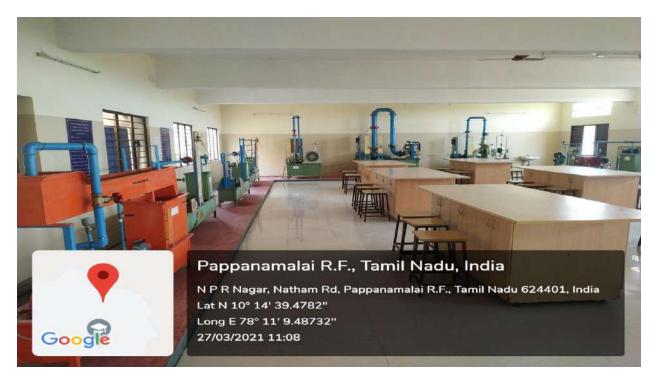

#### LABORATORIES PHOTOS

#### **CIVIL LAB**

**CHEMISTRY LAB** 

NPR Nagar, Natham, Dindigul - 624401, Tamil Nadu, India.

Approved by AICTE, New Delhi & Affiliated to Anna University, Chennai.

An ISO 9001:2015 Certified Institution.