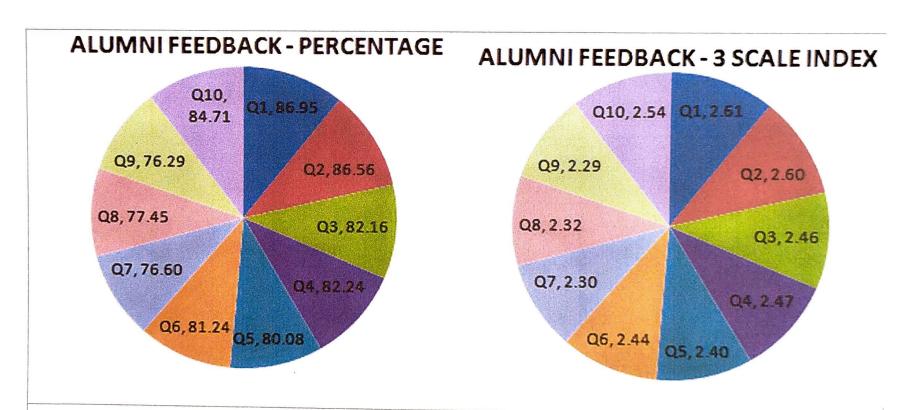

### Feedback : Alumni Feedback on Curriculum Info

Academic Year: 2019-2020

Report Date: 18-12-2019

From: 11/18/2019

To: 12/17/2019

| S.No | Question                                                                                                              | Rating       |
|------|-----------------------------------------------------------------------------------------------------------------------|--------------|
| 10   | How do you rate relevance of the courses in relation to the program?                                                  | Excellent    |
| 2    | How do you rate the sequence of the courses included into the programs?                                               | Very<br>Good |
| 3    | How do you rate the competencies in relation to the course content?                                                   | Excellent    |
| 4    | How do rate the sequence of the topics in the units?                                                                  | Very<br>Good |
| 5    | Rate the offering of the in relation to the specialization streams?                                                   | Excellent    |
| 6    | How do you rate the offering of the electives in relation to the Technological advancements?                          | Excellent    |
| 7    | How do you rate the courses which are skills related suiting to the Industry included into the programs?              | Very<br>Good |
| 8    | How do you rate the domain used for designing the experiments in terms of the suitability of the Tools to the domain? | Excellent    |
| 9    | How do you rate the experiments in terms of their relevance to the real life application?                             | Very<br>Good |
| 10   | How do you rate the courses that you have learnt in relation to your current Job?                                     | Excellent    |
| OVER | ALL PERCENTAGE                                                                                                        | 92.00 %      |

Dr. J.SUNDARARAJAN,
B.E., M.Tech., Ph.D.,

Principal

N.P.R. College of Engineering & Technology Natham, Dindigul (Dt) - 624 401.

### Feedback : Alumni Feedback on Curriculum Info

Academic Year: 2019-2020

Report Date : 18-12-2019

From: 11/18/2019

To: 12/17/2019

| S.No | Question                                                                                                              | Rating       |
|------|-----------------------------------------------------------------------------------------------------------------------|--------------|
| 1/   | How do you rate relevance of the courses in relation to the program?                                                  | Excellent    |
| 2    | How do you rate the sequence of the courses included into the programs?                                               | Very<br>Good |
| 3    | How do you rate the competencies in relation to the course content?                                                   | Excellent    |
| 4    | How do rate the sequence of the topics in the units?                                                                  | Excellent    |
| 5    | Rate the offering of the in relation to the specialization streams?                                                   | Very<br>Good |
| 6    | How do you rate the offering of the electives in relation to the Technological advancements?                          | Very<br>Good |
| 7    | How do you rate the courses which are skills related suiting to the Industry included into the programs?              | Excellent    |
| 8    | How do you rate the domain used for designing the experiments in terms of the suitability of the Tools to the domain? | Very<br>Good |
| 9    | How do you rate the experiments in terms of their relevance to the real life application?                             | Very<br>Good |
| 10   | How do you rate the courses that you have learnt in relation to your current Job?                                     | Excellent    |
| OVER | ALL PERCENTAGE                                                                                                        | 90.00 %      |

Dr. J.SUNDARARAJAN,

B.E., M.Tech., Ph.D.,

N.P.R. College of Engineering & Technology Natham, Dindigus (Dt) - 624 401.

### Feedback :Alumni Feedback on Curriculum Info

Academic Year : 2019-2020

Report Date : 18-12-2019

From: 11/18/2019

To: 12/17/2019

| S.No | Question                                                                                                              | Rating       |
|------|-----------------------------------------------------------------------------------------------------------------------|--------------|
| 1    | How do you rate relevance of the courses in relation to the program?                                                  | Excellent    |
| 2    | How do you rate the sequence of the courses included into the programs?                                               | Very<br>Good |
| 3    | How do you rate the competencies in relation to the course content?                                                   | Excellent    |
| 4    | How do rate the sequence of the topics in the units?                                                                  | Very<br>Good |
| 5    | Rate the offering of the in relation to the specialization streams?                                                   | Excellent    |
| 6    | How do you rate the offering of the electives in relation to the Technological advancements?                          | Very<br>Good |
| 7    | How do you rate the courses which are skills related suiting to the Industry included into the programs?              | Good         |
| 8    | How do you rate the domain used for designing the experiments in terms of the suitability of the Tools to the domain? | Very<br>Good |
| 9    | How do you rate the experiments in terms of their relevance to the real life application?                             | Very<br>Good |
| 10   | How do you rate the courses that you have learnt in relation to your current Job?                                     | Excellent    |
| OVER | ALL PERCENTAGE                                                                                                        | 86.00 %      |

Dr. J.SUNDARARAJAN, ., M.Tech., Ph.D.,

N:P.R. College of Engineering & Technology Natham, Dindigui (Dt) - 624 401.

### Feedback :Alumni Feedback on Curriculum Info

Academic Year : 2019-2020

Report Date : 18-12-2019

From: 11/18/2019

To: 12/17/2019

| 5.No | Question                                                                                                              |              |
|------|-----------------------------------------------------------------------------------------------------------------------|--------------|
| 10   | How do you rate relevance of the                                                                                      | Rating       |
| 2    | How do you rate relevance of the courses in relation to the program?                                                  | Excellent    |
|      | How do you rate the sequence of the courses included into the programs?                                               | Very<br>Good |
| 3    | How do you rate the competencies in relation to the course content?                                                   | Excellent    |
| 4    | How do rate the sequence of the topics in the units?                                                                  | Very<br>Good |
| 5    | Rate the offering of the in relation to the specialization streams?                                                   | Good         |
| 6    | How do you rate the offering of the electives in relation to the Technological advancements?                          | Very<br>Good |
| 7    | How do you rate the courses which are skills related suiting to the Industry included into the programs?              | Excellent    |
| 8    | How do you rate the domain used for designing the experiments in terms of the suitability of the Tools to the domain? | Very<br>Good |
| 9    | How do you rate the experiments in terms of their relevance to the real life application?                             | Good         |
| 10   | How do you rate the courses that you have learnt in relation to your current Job?                                     | Excellent    |
| OVEF | R ALL PERCENTAGE                                                                                                      | 84.00 %      |

Dr. J.SUNDARARAJAN,

Principal
N.P.R. College of Engineering & Technology
Natham, Dindigut (Dt) - 624 401.

### Feedback :Alumni Feedback on Curriculum Info

Academic Year : 2019-2020

Report Date : 18-12-2019

From: 11/18/2019

To: 12/17/2019

| S.No | o Question                                                                                                                                                                                                                                                                  |         |  |  |  |  |  |
|------|-----------------------------------------------------------------------------------------------------------------------------------------------------------------------------------------------------------------------------------------------------------------------------|---------|--|--|--|--|--|
| 10   | How do you rate relevance of the courses in relation to the program?  How do you rate the sequence of the courses included into the programs?  How do you rate the competencies in relation to the course content?                                                          |         |  |  |  |  |  |
| 2    |                                                                                                                                                                                                                                                                             |         |  |  |  |  |  |
| 3    |                                                                                                                                                                                                                                                                             |         |  |  |  |  |  |
| 4    | How do rate the sequence of the topics in the units?                                                                                                                                                                                                                        |         |  |  |  |  |  |
| 5    | Rate the offering of the in relation to the specialization streams?  How do you rate the offering of the electives in relation to the Technological advancements?  How do you rate the courses which are skills related suiting to the Industry included into the programs? |         |  |  |  |  |  |
| 6    |                                                                                                                                                                                                                                                                             |         |  |  |  |  |  |
| 7    |                                                                                                                                                                                                                                                                             |         |  |  |  |  |  |
| 8    | How do you rate the domain used for designing the experiments in terms of the suitability of the Tools to the domain?                                                                                                                                                       |         |  |  |  |  |  |
| 9    | How do you rate the experiments in terms of their relevance to the real life application?                                                                                                                                                                                   |         |  |  |  |  |  |
| 10   | How do you rate the courses that you have learnt in relation to your current Job?                                                                                                                                                                                           |         |  |  |  |  |  |
| OVEF | R ALL PERCENTAGE                                                                                                                                                                                                                                                            | 86.00 % |  |  |  |  |  |