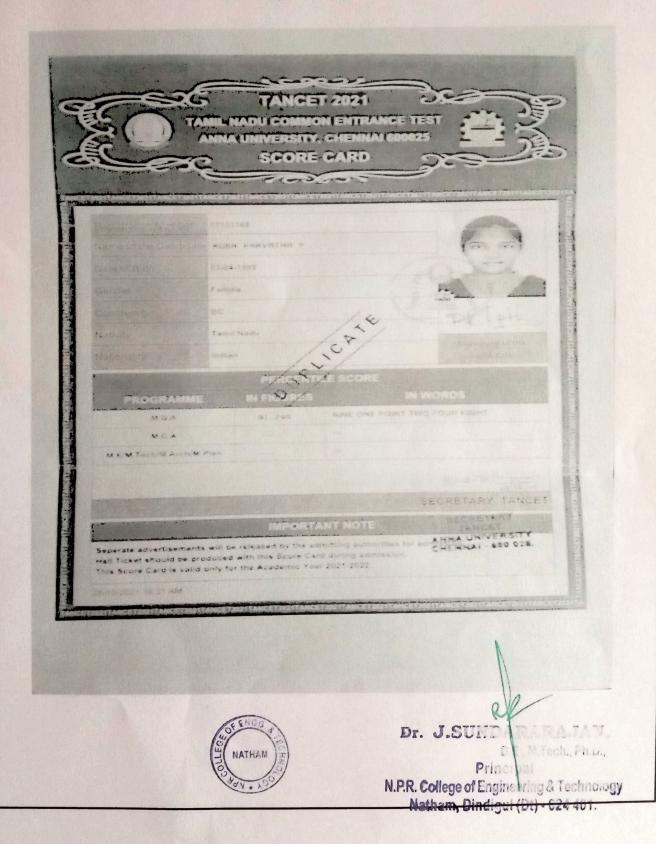

## 2.P.RUBA PARVATHA--Score Card for TANCET -2021

| Application No                             | : 1202111609                                                          |
|--------------------------------------------|-----------------------------------------------------------------------|
| TANCET 2021 Reg.No                         | : 17131168                                                            |
| Admission No                               | : 2021/713/MBA/10016                                                  |
| Name of the candidate                      | : RUBA PARVATHA P                                                     |
| Community                                  | : BC                                                                  |
| Course & Category                          | : MBA - University                                                    |
| College Allotted<br>713-Bharathlar Univers | ty, Maruthamalai Main Road, Somayampalayam Village, Coimbatore 641046 |
| Quota                                      | : oc                                                                  |