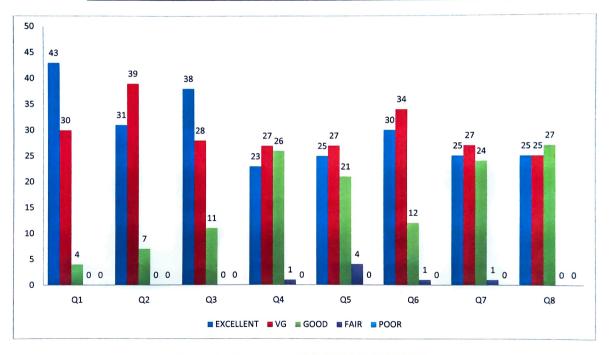

# Faculty Feedback on Curriculum Info – Feedback Analysis Report

Academic Year: 2020-2021

Report Date:22/01/2021

From:18/01/2021

To:21/01/2021

| S.No | Question's                                                                                      | Excellent | Very<br>Good | Good | Fair | Poor   | Total<br>Weightage | Percentage | 3-Scale<br>Weightage |
|------|-------------------------------------------------------------------------------------------------|-----------|--------------|------|------|--------|--------------------|------------|----------------------|
| 1    | The Learning Objectives are clear and appropriate to the program                                | 43        | 30           | 4    | 0    | ÷0     | 347                | 90.13%     | 2.70                 |
| 2    | The curriculum and Syllabus are well organized and suitable to the program.                     | 31        | 39           | 7    | 0    | 0      | 332                | 86.23%     | 2.59                 |
| 3    | The text books/<br>reference books<br>are well suited to<br>the courses.                        | 38        | 28           | 11   | 0    | 0      | 335                | 87.01%     | 2.61                 |
| 4    | The system followed by the university for the design and development of curriculum is effective | 23        | 27           | 26   | 1    | 0<br>0 | 303                | 78.70%     | 2.36                 |
| 5    | Provision to update curriculum time to time.                                                    | 25        | 27           | 21   | 4    | 0      | 304                | 78.96%     | 2.37                 |
| 6    | How do you rate the distribution of contact hours among the course components?                  | 30        | 34           | 12   | 1    | 0      | 324                | 84.16%     | 2.52                 |
| 7    | The curriculum has a good balance between theory and practical.                                 | 25        | . 27         | 24   | 1    | 0      | 307                | 79.74%     | 2.39                 |

Phone No: 04544- 246 500, 246501, 246502.

Website: www.nprcolleges.org, www.nprcet.org, Email nprcetprincipal@nprcolleges.org

| 8             | How do rate the electives offered in your program for the technological advancements? | 25 | 25 | 27 | 0 | 0      | 306    | 79.48% | 2.38 |
|---------------|---------------------------------------------------------------------------------------|----|----|----|---|--------|--------|--------|------|
| AVERAGE SCORE |                                                                                       |    |    |    |   | 319.75 | 83.05% | 2.49   |      |