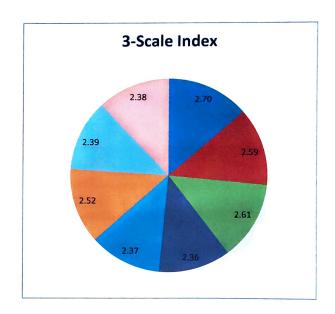

# Faculty Feedback on Curriculum Info – Feedback Analysis Report

Academic Year: 2020-2021

Report Date:22/01/2021

From:18/01/2021

To:21/01/2021

| S.No | Question's                                                                                      | Excellent | Very<br>Good | Good | Fair | Poor   | Total<br>Weightage | Percentage | 3-Scale<br>Weightage |
|------|-------------------------------------------------------------------------------------------------|-----------|--------------|------|------|--------|--------------------|------------|----------------------|
| 1    | The Learning Objectives are clear and appropriate to the program                                | 43        | 30           | 4    | 0    | ÷0     | 347                | 90.13%     | 2.70                 |
| 2    | The curriculum and Syllabus are well organized and suitable to the program.                     | 31        | 39           | 7    | 0    | 0      | 332                | 86.23%     | 2.59                 |
| 3    | The text books/<br>reference books<br>are well suited to<br>the courses.                        | 38        | 28           | 11   | 0    | 0      | 335                | 87.01%     | 2.61                 |
| 4    | The system followed by the university for the design and development of curriculum is effective | 23        | 27           | 26   | 1    | 0<br>0 | 303                | 78.70%     | 2.36                 |
| 5    | Provision to update curriculum time to time.                                                    | 25        | 27           | 21   | 4    | 0      | 304                | 78.96%     | 2.37                 |
| 6    | How do you rate the distribution of contact hours among the course components?                  | 30        | 34           | 12   | 1    | 0      | 324                | 84.16%     | 2.52                 |
| 7    | The curriculum has a good balance between theory and practical.                                 | 25        | . 27         | 24   | 1    | 0      | 307                | 79.74%     | 2.39                 |

Phone No: 04544- 246 500, 246501, 246502.

Website: www.nprcolleges.org, www.nprcet.org, Email nprcetprincipal@nprcolleges.org

| 8             | How do rate the electives offered in your program for the technological advancements? | 25 | 25 | 27 | 0 | 0      | 306    | 79.48% | 2.38 |
|---------------|---------------------------------------------------------------------------------------|----|----|----|---|--------|--------|--------|------|
| AVERAGE SCORE |                                                                                       |    |    |    |   | 319.75 | 83.05% | 2.49   |      |