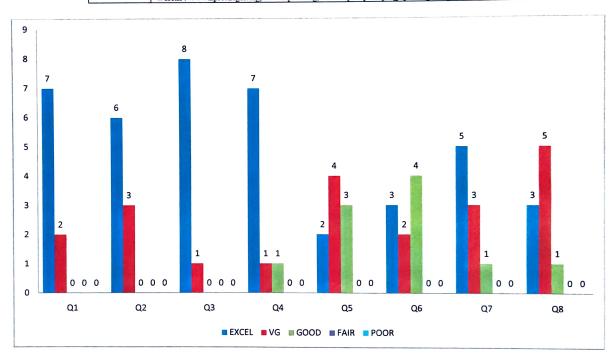

# Employer Feedback on Curriculum Info - Feedback Analysis Report

Academic Year: 2020-2021

Report Date: 22/01/2021

From: 18/12/2020

To: 21/01/2021

| S.No | Question's                                                                                                        | Excellent | Very<br>Good | Good | Fair | Poor | Total<br>Weightage | Percentage | 3-Scale<br>Weightage |
|------|-------------------------------------------------------------------------------------------------------------------|-----------|--------------|------|------|------|--------------------|------------|----------------------|
| 1    | How do you rate<br>the syllabus<br>relevant to the<br>real life<br>situations?                                    | 7         | 2            | 0    | 0    | 0    | 43                 | 95.56%     | 2.87                 |
| 2    | How do you rate the learning values (skills, concepts, knowledge & analytical abilities) present in the syllabus? | 6         | 3            | 0    | 0    | 0    | 42                 | 93.33%     | 2.80                 |
| 3    | How do you rate<br>the relevance for<br>implementation in<br>projects?                                            | 8         | 1            | 0    | 0    | 0    | 44                 | 97.78%     | 2.93                 |
| 4    | How do you rate the gap filling ability of the available syllabus to bridge academics and Industry?               | 7         | 1            | 1    | 0    | 0    | 42                 | 93.33%     | 2.80                 |
| 5    | How do you rate<br>the design of the<br>curriculum on<br>developing the<br>employability?                         | 2         | 4            | 3    | 0    | 0    | 35                 | 77.78%     | 2.33                 |
| 6    | How do you rate the design of curriculum on nurturing the entrepreneurship?                                       | 3         | 2            | 4    | 0    |      | 35                 | 77.78%     | 2.33                 |

|   | AVERAGE SCORE                                                                          |   |   |   |   |     | 209 | 81.96% | 2.46 |
|---|----------------------------------------------------------------------------------------|---|---|---|---|-----|-----|--------|------|
| 8 | How do you rate the available teaching tools to enhance the understanding of subjects? | 3 | 5 | 1 | 0 | 0   | 38  | 84.44% | 2.53 |
| 7 | How do you rate<br>the syllabus<br>updation<br>regarding<br>advanced topics?           | 5 | 3 | 1 | 0 | o · | 40  | 88.89% | 2.67 |