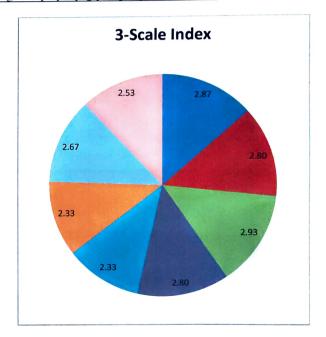

# Employer Feedback on Curriculum Info - Feedback Analysis Report

Academic Year: 2020-2021

Report Date: 22/01/2021

From: 18/12/2020

To: 21/01/2021

| S.No | Question's                                                                                                        | Excellent | Very<br>Good | Good | Fair | Poor | Total<br>Weightage | Percentage | 3-Scale<br>Weightage |
|------|-------------------------------------------------------------------------------------------------------------------|-----------|--------------|------|------|------|--------------------|------------|----------------------|
| 1    | How do you rate<br>the syllabus<br>relevant to the<br>real life<br>situations?                                    | 7         | 2            | 0    | 0    | 0    | 43                 | 95.56%     | 2.87                 |
| 2    | How do you rate the learning values (skills, concepts, knowledge & analytical abilities) present in the syllabus? | 6         | 3            | 0    | 0    | 0    | 42                 | 93.33%     | 2.80                 |
| 3    | How do you rate<br>the relevance for<br>implementation in<br>projects?                                            | 8         | 1            | 0    | 0    | 0    | 44                 | 97.78%     | 2.93                 |
| 4    | How do you rate the gap filling ability of the available syllabus to bridge academics and Industry?               | 7         | 1            | 1    | 0    | 0    | 42                 | 93.33%     | 2.80                 |
| 5    | How do you rate<br>the design of the<br>curriculum on<br>developing the<br>employability?                         | 2         | 4            | 3    | 0    | 0    | 35                 | 77.78%     | 2.33                 |
| 6    | How do you rate the design of curriculum on nurturing the entrepreneurship?                                       | 3         | 2            | 4    | 0    |      | 35                 | 77.78%     | 2.33                 |

|   | AVERAGE SCORE                                                                          |   |   |   |   |     | 209 | 81.96% | 2.46 |
|---|----------------------------------------------------------------------------------------|---|---|---|---|-----|-----|--------|------|
| 8 | How do you rate the available teaching tools to enhance the understanding of subjects? | 3 | 5 | 1 | 0 | 0   | 38  | 84.44% | 2.53 |
| 7 | How do you rate<br>the syllabus<br>updation<br>regarding<br>advanced topics?           | 5 | 3 | 1 | 0 | o · | 40  | 88.89% | 2.67 |