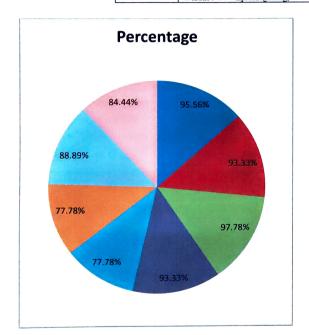

# Employer Feedback on Curriculum Info - Feedback Analysis Report

Academic Year: 2020-2021

Report Date: 22/01/2021

From: 18/12/2020

To: 21/01/2021

| S.No | Question's                                                                                                        | Excellent | Very<br>Good | Good | Fair | Poor | Total<br>Weightage | Percentage | 3-Scale<br>Weightage |
|------|-------------------------------------------------------------------------------------------------------------------|-----------|--------------|------|------|------|--------------------|------------|----------------------|
| 1    | How do you rate<br>the syllabus<br>relevant to the<br>real life<br>situations?                                    | 7         | 2            | 0    | 0    | 0    | 43                 | 95.56%     | 2.87                 |
| 2    | How do you rate the learning values (skills, concepts, knowledge & analytical abilities) present in the syllabus? | 6         | 3            | 0    | 0    | 0    | 42                 | 93.33%     | 2.80                 |
| 3    | How do you rate<br>the relevance for<br>implementation in<br>projects?                                            | 8         | 1            | 0    | 0    | 0    | 44                 | 97.78%     | 2.93                 |
| 4    | How do you rate the gap filling ability of the available syllabus to bridge academics and Industry?               | 7         | 1            | 1    | 0    | 0    | 42                 | 93.33%     | 2.80                 |
| 5    | How do you rate<br>the design of the<br>curriculum on<br>developing the<br>employability?                         | 2         | 4            | 3    | 0    | 0    | 35                 | 77.78%     | 2.33                 |
| 6    | How do you rate the design of curriculum on nurturing the entrepreneurship?                                       | 3         | 2            | 4    | 0    |      | 35                 | 77.78%     | 2.33                 |

|   | AVERAGE SCORE                                                                          |   |   |   |   |     | 209 | 81.96% | 2.46 |
|---|----------------------------------------------------------------------------------------|---|---|---|---|-----|-----|--------|------|
| 8 | How do you rate the available teaching tools to enhance the understanding of subjects? | 3 | 5 | 1 | 0 | 0   | 38  | 84.44% | 2.53 |
| 7 | How do you rate<br>the syllabus<br>updation<br>regarding<br>advanced topics?           | 5 | 3 | 1 | 0 | o · | 40  | 88.89% | 2.67 |